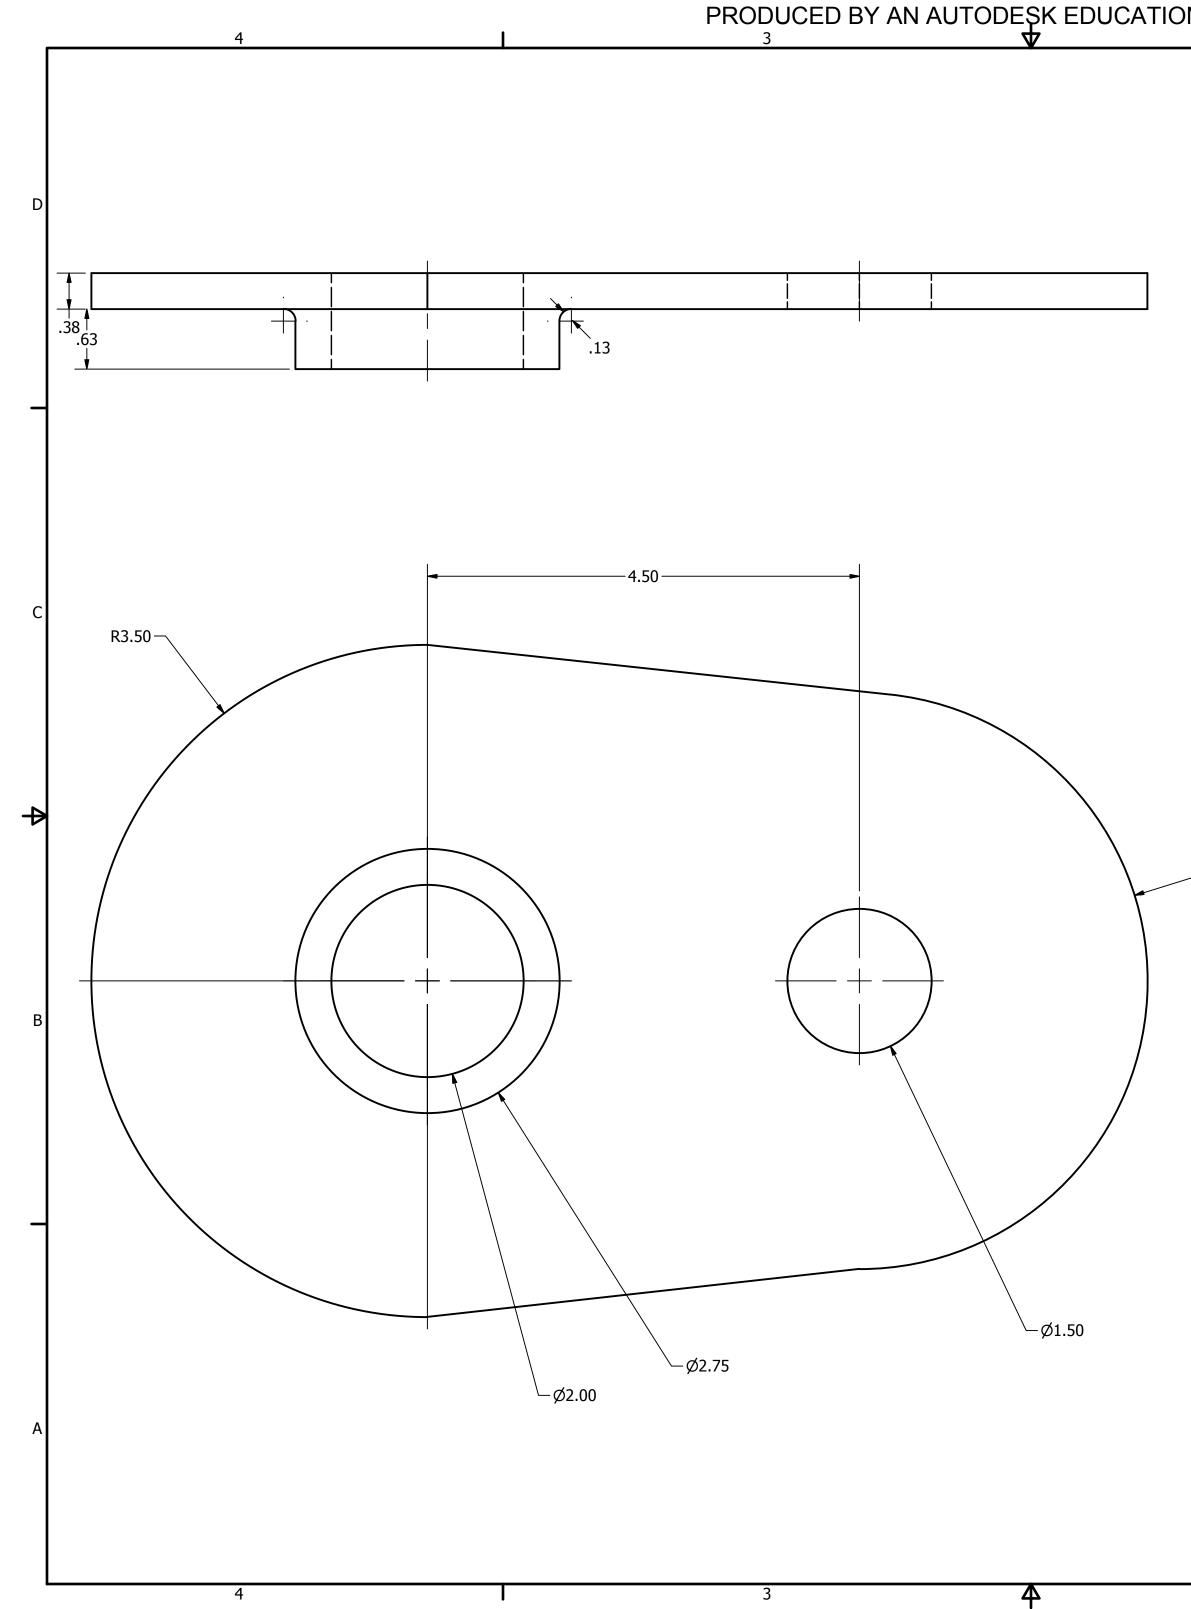

PRODUCED BY AN AUTODESK EDUCATIONAL PRODUCT

| NAL PRODUCT | 1 |
|-------------|---|
|             |   |
|             |   |
|             |   |

-R3.00

## **NOTES:**

- 1. Scale 1:1
- 2. Rounds & Fillets 0.125
- **3.** Holes are collinear to horizontal axis
- 4. All arcs are tangent to lines
- **5.** Holes are concentric to arcs
- 6. Arcs are measured by radius
- **7.** Circles are measured by diameter

| DRAWN<br>HUNG PHU LUONG | 5/17/2015 |       | Tni | troduction To Design            |
|-------------------------|-----------|-------|-----|---------------------------------|
| CHECKED                 |           |       |     |                                 |
| Hung Luong              |           |       |     |                                 |
| QA                      |           | 1     |     | $O_{a} = O_{a} = O_{a} = O_{a}$ |
| Period 5                |           |       |     | Geneva-Base (2)                 |
| MFG                     |           | ]     |     | Chapter 15                      |
| APPROVED                |           | 1     |     |                                 |
|                         |           | SIZE  |     | DWG NO REV                      |
|                         |           | C     |     | 5 Luong Hung Geneva Base (2)    |
|                         |           | SCALE |     | SHEET 1 OF 1                    |
| 2                       |           |       |     | 1                               |