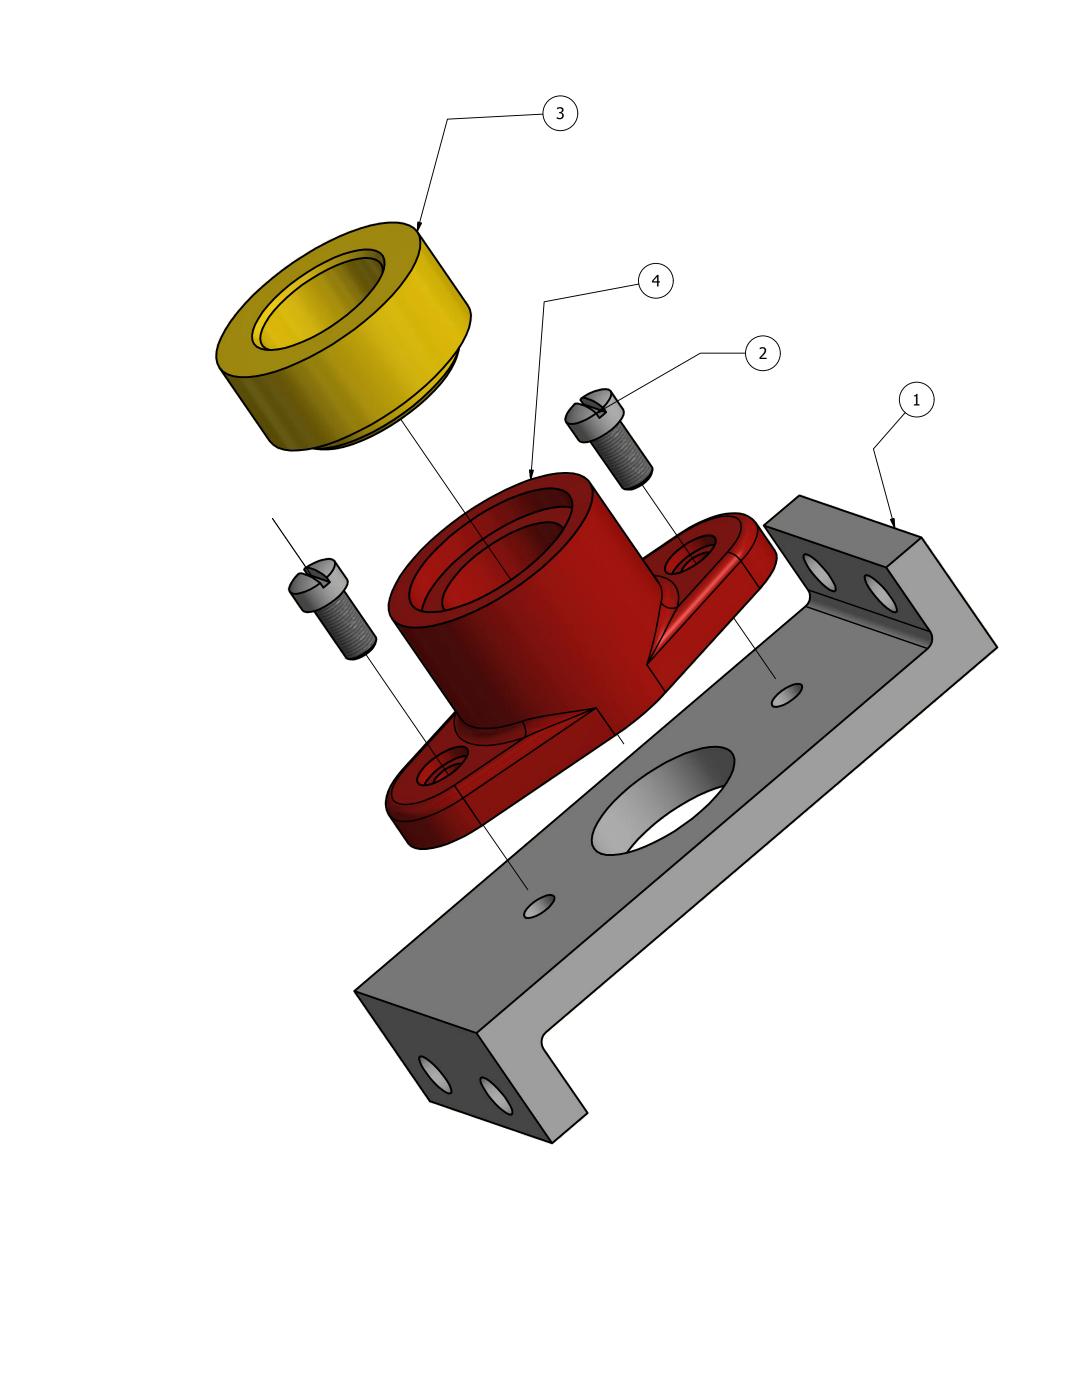

₽

B

D

| PARTS LIST |     |                             |             |  |  |  |
|------------|-----|-----------------------------|-------------|--|--|--|
| ITEM       | QTY | PART NUMBER                 | DESCRIPTION |  |  |  |
| 1          | 1   | 5 Nguyen Shane Ch 13        |             |  |  |  |
|            |     | Base-Plate (3)              |             |  |  |  |
| 2          | 2   | 5 Luong Hung Cap-Screw      |             |  |  |  |
|            |     | (4) Shaft Suppport Assembly |             |  |  |  |
| 3          | 1   | 5 Nguyen Shane Ch 13 -      |             |  |  |  |
|            |     | Collar(1)                   |             |  |  |  |
| 4          | 1   | 5 Nguyen Shane Ch 13        |             |  |  |  |
|            |     | -Bearing Shaft Support      |             |  |  |  |
|            |     | Assembly                    |             |  |  |  |

| DRAWN<br>luonghung3427 | 5/15/2015 | Introduction To Design |      |                               |        |
|------------------------|-----------|------------------------|------|-------------------------------|--------|
| CHECKED Hung           | Luong     | TITLE                  |      |                               |        |
| QA Period 5            | 1         | Shaft Support Assembly |      |                               | А      |
| MFG                    | 1         |                        |      | loded View                    |        |
| APPROVED               | -         | 1                      | схрі |                               |        |
|                        |           | SIZE                   |      | DWG NO REV                    |        |
| Scale 1:1              |           | C                      |      | 5 Luong Hung Ch 13 Shaft Supp | ort Ex |
|                        |           | SCALE                  | T    | SHEET 1 OF 1                  |        |
|                        |           |                        |      |                               |        |